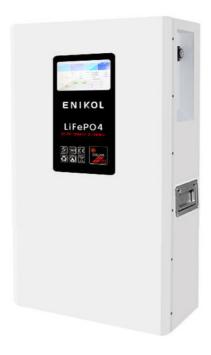

# 5KW 48V Solar Battery 51.2V 100AH Lithium Ion Battery with LCD/Touchable **Screen Display**

# Product Description

| Product Model                    | ESK-4810CWT                                                                                                                                               |  |
|----------------------------------|-----------------------------------------------------------------------------------------------------------------------------------------------------------|--|
| Type of Battery                  | Lithium Iron Phosphate                                                                                                                                    |  |
| Max parallel                     | 16 sets                                                                                                                                                   |  |
| Rated capacity                   | 100AH (5120WH)                                                                                                                                            |  |
| Rated voltage                    | 51.2V                                                                                                                                                     |  |
| Charging voltage                 | 58.4V                                                                                                                                                     |  |
| Max charging current             | 100A                                                                                                                                                      |  |
| Max continuous discharge current | 100A                                                                                                                                                      |  |
| Weight                           | 47kg                                                                                                                                                      |  |
| Dimension (L* W * H) mm          | 620*460*195                                                                                                                                               |  |
| Display                          | LCD/Touchable screen                                                                                                                                      |  |
| Warranty                         | 5 years                                                                                                                                                   |  |
| Communication function           | CAN/RS485/RS232                                                                                                                                           |  |
| Shell Material                   | White painted steel                                                                                                                                       |  |
| Cycle life                       | ≥6000 times                                                                                                                                               |  |
| Operating temperature            | -20 to +65                                                                                                                                                |  |
| Protection function              | Overcharge protection, over discharge protection, over-current protection, short circuit protection, over temperature protection and low voltage alarm    |  |
| Application                      | Home Appliances, Industrial and commercial energy storage, Household energy storage, Large-scale photovoltaic energy storage projects, UPS energy storage |  |