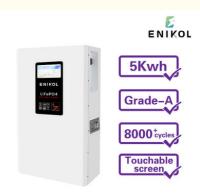

# 5KW 48V Solar Battery 51.2V 100AH Lithium Ion Battery with LCD/Touchable **Screen Display**

## **Product Specification**

• Rate Voltage: 51.2V

 Max Continuous 100A(5KW)

Discharge Current:

· Charging Voltage: 58.4V • Max Charging Current: 100A

• Display: LCD/Touchable Screen

 Max Parallel: 16 Sets

 Communication CAN/RS485/RS232

#### **Features:**

Product Name: 48V Solar Battery Shell Material: White Painted Steel Display: LCD/Touchable Screen

Communication function: CAN/RS485/RS232

Rate Voltage: 51.2V

Rated Capacity: 100AH (5120WH)