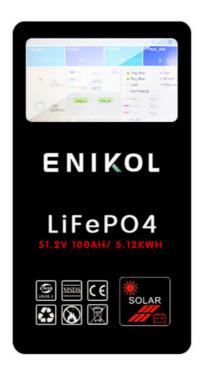

# Product Description

| Product Model                    | ESK-4810CWT                                                                                                                                               |  |
|----------------------------------|-----------------------------------------------------------------------------------------------------------------------------------------------------------|--|
| Type of Battery                  | Lithium Iron Phosphate                                                                                                                                    |  |
| Max parallel                     | 16 sets                                                                                                                                                   |  |
| Rated capacity                   | 100AH (5120WH)                                                                                                                                            |  |
| Rated voltage                    | 51.2V                                                                                                                                                     |  |
| Charging voltage                 | 58.4V                                                                                                                                                     |  |
| Max charging current             | 100A                                                                                                                                                      |  |
| Max continuous discharge current | 100A                                                                                                                                                      |  |
| Weight                           | 47kg                                                                                                                                                      |  |
| Dimension (L* W * H) mm          | 620*460*195                                                                                                                                               |  |
| Display                          | LCD/Touchable screen                                                                                                                                      |  |
| Warranty                         | 5 years                                                                                                                                                   |  |
| Communication function           | CAN/RS485/RS232                                                                                                                                           |  |
| Shell Material                   | White painted steel                                                                                                                                       |  |
| Cycle life                       | ≥6000 times                                                                                                                                               |  |
| Operating temperature            | -20 to +65                                                                                                                                                |  |
| Protection function              | Overcharge protection, over discharge protection, over-current protection, short circuit protection, over temperature protection and low voltage alarm    |  |
| Application                      | Home Appliances, Industrial and commercial energy storage, Household energy storage, Large-scale photovoltaic energy storage projects, UPS energy storage |  |

#### **Technical Parameters:**

| Product Name           | 48V Solar Battery                |
|------------------------|----------------------------------|
| Shell Material         | White Painted Steel              |
| Cycle life             | ≥6000 Times                      |
| Communication function | CAN/RS485/RS232                  |
| Max parallel           | 16 Sets                          |
| Display                | LCD/Touchable Screen             |
| BMS                    | Built In BMS                     |
| Max Charging Current   | 100A                             |
| Rated Capacity         | 100AH (5120WH)                   |
| Battery Type           | Lithium Iron Phosphate (LiFePO4) |
| Charging Voltage       | 58.4V                            |