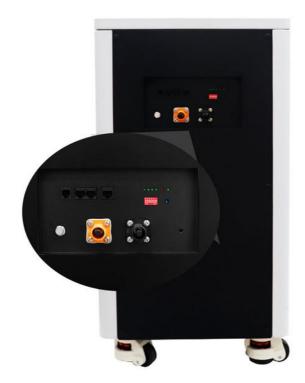

Function:

RS485/RS232/CAN

Shell Material: Black Painted Steel Shell(optional)

Highlight: Backup Power Solar Battery,

Renewable Energy Storage Solar Battery,

48v 300ah Solar Battery

#### Features:

Product Name: 48V Solar Battery

Communication function: RS485/RS232/CAN

Display: LCD

Charging Voltage: 58.4V

Rated Capacity: 300AH(15360WH)

Battery Type: Lithium Iron Phosphate(LiFePO4)

Max parallel: 64 Sets Charging Voltage: 58.4V Max Charging Current: 200A

Display: LCD

Rated Capacity: 300AH(15360WH)