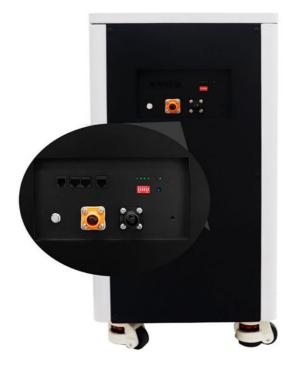

Function:

RS485/RS232/CAN

Shell Material: Black Painted Steel Shell(optional)

Highlight: Backup Power Solar Battery,

Renewable Energy Storage Solar Battery,

48v 300ah Solar Battery

#### Features:

Product Name: 48V Solar Battery

Communication function: RS485/RS232/CAN

Display: LCD

Charging Voltage: 58.4V

Rated Capacity: 300AH(15360WH)

Battery Type: Lithium Iron Phosphate(LiFePO4)

Max parallel: 64 Sets Charging Voltage: 58.4V Max Charging Current: 200A

Display: LCD

Rated Capacity: 300AH(15360WH)