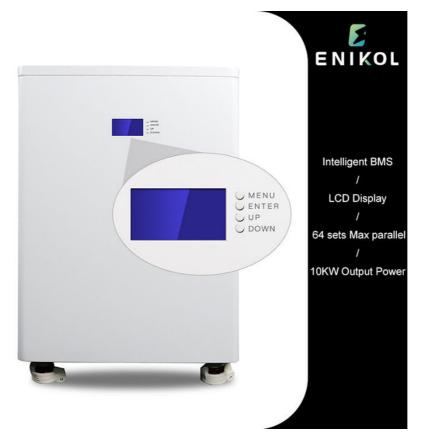

#### Features:

Product Name: 48V Solar Battery

Communication function: RS485/RS232/CAN

Display: LCD

Charging Voltage: 58.4V

Rated Capacity: 300AH(15360WH)

Battery Type: Lithium Iron Phosphate(LiFePO4)

#### **Technical Parameters:**

| Display                          | LCD                                 |  |
|----------------------------------|-------------------------------------|--|
| Cycle life                       | ≥6000 Times                         |  |
| Rated Capacity                   | 300AH(15360WH)                      |  |
| Rate Voltage                     | 51.2V                               |  |
| Battery Type                     | Lithium Iron Phosphate(LiFePO4)     |  |
| Shell Material                   | Black Painted Steel Shell(optional) |  |
| Max parallel                     | 64 Sets                             |  |
| Max Charging Current             | 200A                                |  |
| Max continuous discharge current | 200A(10KW)                          |  |
| Communication function           | RS485/RS232/CAN                     |  |
|                                  |                                     |  |

Max parallel: 64 Sets Charging Voltage: 58.4V Max Charging Current: 200A

Display: LCD

Rated Capacity: 300AH(15360WH)