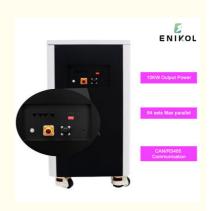

One of the key features of the 48V Solar Battery is its max parallel capacity. With the ability to connect up to 64 sets in parallel, this battery is incredibly versatile and can be used in a wide range of applications. Whether you're looking to power a small home or a large commercial building, the 48V Solar Battery is up to the task.

Another important attribute of the 48V Solar Battery is its max continuous discharge current. With a capacity of 200A (10KW), this battery can deliver consistent power to your system even during periods of high demand. This ensures that your system will always have the power it needs to keep your home or business running smoothly.

#### **Technical Parameters:**

| Display                          | LCD                                 |  |
|----------------------------------|-------------------------------------|--|
| Cycle life                       | ≥6000 Times                         |  |
| Rated Capacity                   | 300AH(15360WH)                      |  |
| Rate Voltage                     | 51.2V                               |  |
| Battery Type                     | Lithium Iron Phosphate(LiFePO4)     |  |
| Shell Material                   | Black Painted Steel Shell(optional) |  |
| Max parallel                     | 64 Sets                             |  |
| Max Charging Current             | 200A                                |  |
| Max continuous discharge current | 200A(10KW)                          |  |
| Communication function           | RS485/RS232/CAN                     |  |
|                                  |                                     |  |