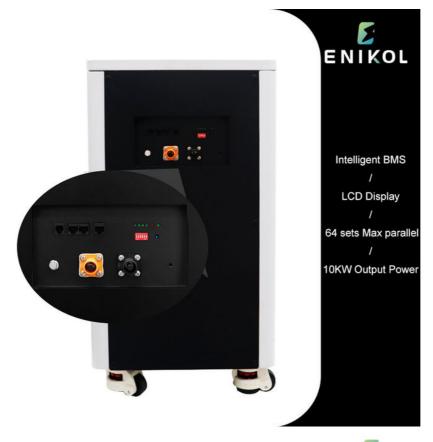

One of the key features of the 48V Solar Battery is its max parallel capacity. With the ability to connect up to 64 sets in parallel, this battery is incredibly versatile and can be used in a wide range of applications. Whether you're looking to power a small home or a large commercial building, the 48V Solar Battery is up to the task.

#### Features:

Product Name: 48V Solar Battery

Communication function: RS485/RS232/CAN

Display: LCD

Charging Voltage: 58.4V

Rated Capacity: 300AH(15360WH)

Battery Type: Lithium Iron Phosphate(LiFePO4)

#### **Technical Parameters:**

| Display                          | LCD                                 |  |
|----------------------------------|-------------------------------------|--|
| Cycle life                       | ≥6000 Times                         |  |
| Rated Capacity                   | 300AH(15360WH)                      |  |
| Rate Voltage                     | 51.2V                               |  |
| Battery Type                     | Lithium Iron Phosphate(LiFePO4)     |  |
| Shell Material                   | Black Painted Steel Shell(optional) |  |
| Max parallel                     | 64 Sets                             |  |
| Max Charging Current             | 200A                                |  |
| Max continuous discharge current | 200A(10KW)                          |  |
| Communication function           | RS485/RS232/CAN                     |  |
|                                  |                                     |  |

Max parallel: 64 Sets Charging Voltage: 58.4V Max Charging Current: 200A

Display: LCD

Rated Capacity: 300AH(15360WH)